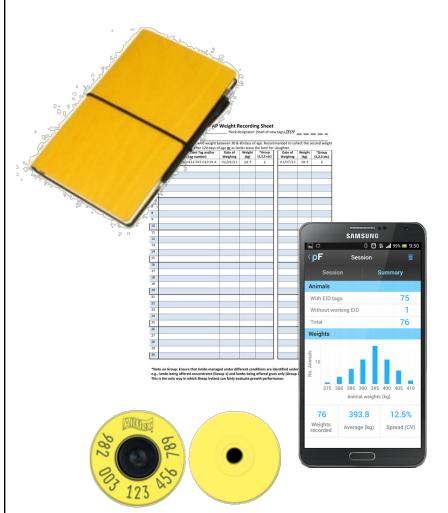

## Collection

- By Apps On Farm (Rezare, Gallagher)
- Synchronises with SIL
- Mobile App session based
- Integrates with EID and Scales

|               |                          |                     |             |               |                                   |            |                   |                |                | 0 Q A al         | 55% 🔤 5.30        |                                    |
|---------------|--------------------------|---------------------|-------------|---------------|-----------------------------------|------------|-------------------|----------------|----------------|------------------|-------------------|------------------------------------|
|               |                          |                     |             |               |                                   |            |                   |                |                | Add Event        |                   | 8 😋 🙃 📶 99% 💷 9:50                 |
|               |                          |                     |             |               |                                   |            |                   |                | 1              | Health Treatment | Hello Gavin       | ρF                                 |
| oureFarn      | ning                     |                     |             |               |                                   | Jennife    | Settings - He     | leip Logor     | ح              | Weigh Animala    | April Dawn Farm   |                                    |
| Overview      | Calendar D               | raft & Compare      | Find        | Medicine      | Cabinet Reports                   |            |                   |                | Q              | Weigh Animals    | Create session    | Current Sess<br>Session 001        |
| Messages (2)  | ations of Movements. R   | eceive/decline a    | nimals.     |               |                                   |            |                   | Hid            | <b>e</b> și și | Send Off         | Sessions          | Sheep, 306 animals                 |
| 🐱 6 Notifica  | tions to ScotEID have fa | iled. Review the    | se sessions |               |                                   |            |                   |                |                | Receive On       |                   | Session 002                        |
| Medicine C    |                          |                     |             |               |                                   |            |                   |                | ÊN             | heselve on       | Stock breakdown   | Cattle, 429 animals                |
| Medicine on H | and Reports              |                     |             |               |                                   |            |                   | Add            | K              | Feeds            | Find an animal    | Session 002                        |
| Category -    | Product name             | Quantity<br>on hand | Units       | Species       | <ul> <li>Last purchase</li> </ul> | Last use   | Last stock take   |                | Ś              | Tag Animals      | Medicine cabinet  | Cattle, 588 animals<br>22-Oct 🔿 🚄  |
| Capsule       | Extender 100             | 198                 | ea          | Sheep         | 01-01-2014                        | 17-01-2015 | 01-09-2015        | Actions 👻      |                |                  | Settings          |                                    |
| Dip           | Fleecemaster             | 100                 | litres      | Sheep         | 21-03-2015                        | 21-03-2015 | 21-03-2015 Purcha |                | Š              | Pregnancy Scan   | Connect to device | Completed S                        |
| Drench        | Aliance                  | 300                 | litres      | Sheep         | 15-12-2015                        | 15-12-2015 | 15-12-2015 Dispos |                | H              | Shearing Animals | Sync data         | Session 002<br>Cattle, 374 animals |
| Vaccine       | Covexin 10               | 350                 | litres      | Sheep, cattle | 22-11-2014                        | 22-11-2014 | 22-11-2014 Low-st | stock Reminder | ~<br>67        | Chaddian         |                   | 07-Dec 💙                           |
|               |                          |                     |             |               |                                   |            |                   |                |                | Shedding         | About / Support   |                                    |
|               |                          |                     |             |               |                                   |            |                   |                | _              | Cancel           | Log out           |                                    |
|               |                          |                     |             |               |                                   |            |                   |                |                |                  |                   |                                    |

## Collection

- Record lambing
- Find animals and view data
- Draft lists
- NAIT and processor integration