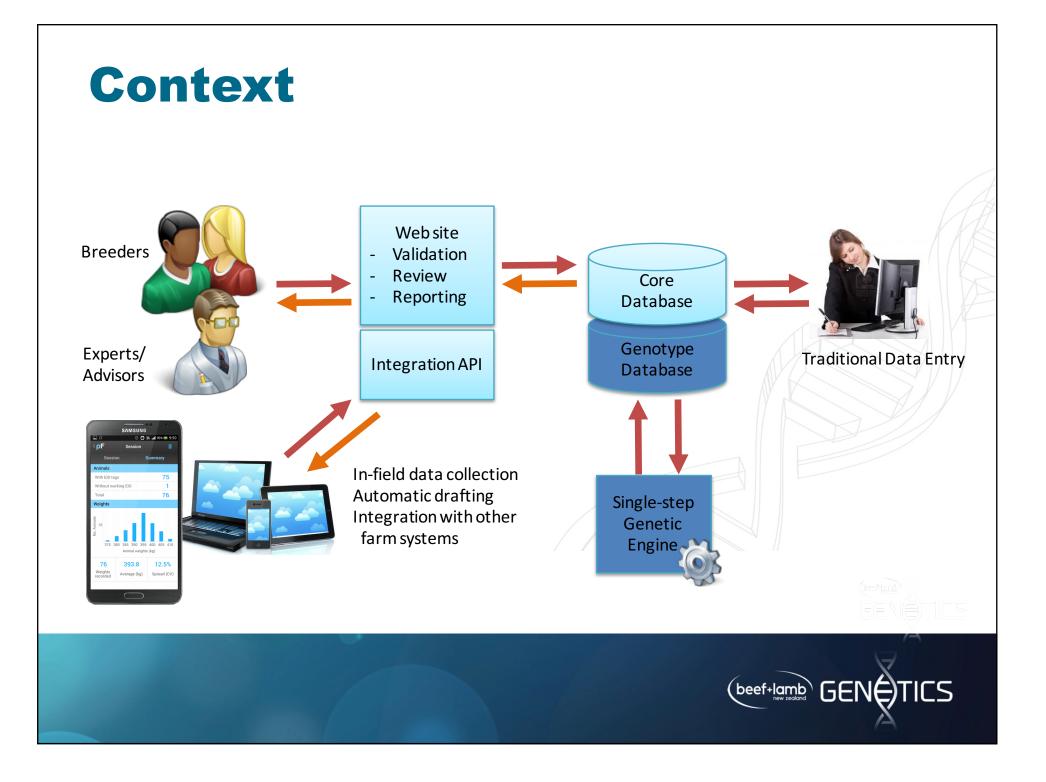

# Connection

- Connectivity with other systems:
  - -Genotype reseller and lab
  - -Researchers
  - -Data Collection (pureFarming, FarmIQ)
  - Processors
  - -Analytics
  - -Future tools (including third parties)

## DataLinker

- Red Meat Profit Partnership and DairyNZ PGP
- Standard data formats
- Directory of data providers
- Agreed terms and permissions
- Data travels "point to point"